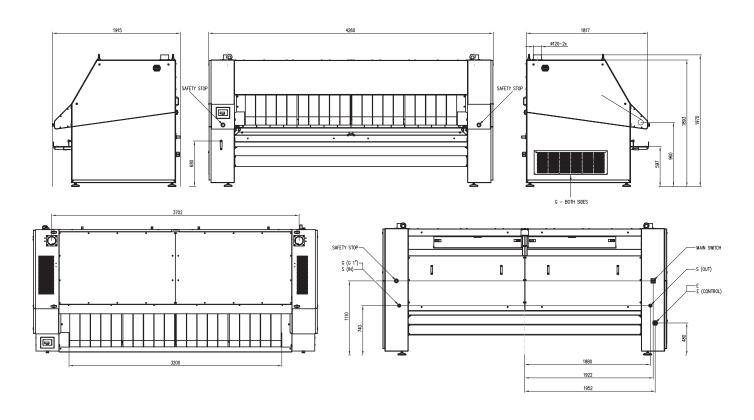

## **SPECIFICATIONS**

| 01 2011 107 1110110            |            |                                                                                             |
|--------------------------------|------------|---------------------------------------------------------------------------------------------|
| TYPE                           |            | 180                                                                                         |
| ROLLER DIAMETER                | mm         | 800                                                                                         |
| USEFUL ROLLER LENGTH           | mm         | 3200                                                                                        |
| HEATING                        |            |                                                                                             |
| Electric                       | kW         | 75                                                                                          |
| Gas                            | kW         | 110*                                                                                        |
| Steam                          | Kg         | 190                                                                                         |
| MOTORS                         |            |                                                                                             |
| Roller                         | kW         | 0,9                                                                                         |
| Fan                            | kW         | 2x0,55/0,75                                                                                 |
| IRONING CAPACITY**             |            |                                                                                             |
| Electric                       | kg/h       | 195                                                                                         |
| Gas                            | kg/h       | 195                                                                                         |
| Steam                          | kg/h       | 195                                                                                         |
| ROLLER SPEED                   | m/min      | 3-15                                                                                        |
| ELECTRIC CONNECTION            |            | 380-415V 3AC+N 50/60 Hz, 208-240V 3AC 50/60 Hz, 380-415V 3AC-N 50/60 Hz, 440-480V 3AC 60 Hz |
| DIMENSIONS                     |            |                                                                                             |
| H×W×D                          | mm         | 1985×4260×1915                                                                              |
| Net weight (EL/G/S)            | kg         | 2610 / 2480 / 2900                                                                          |
| TRANSPORT DATA                 |            |                                                                                             |
| HxWxD                          | mm         | 2080×4380×2080                                                                              |
| Packed weight (EL/G/S)         | kg         | 2870 / 2740 / 3160                                                                          |
| * G20, 20 mbar ** According to | ISO 9398-1 |                                                                                             |
|                                |            |                                                                                             |